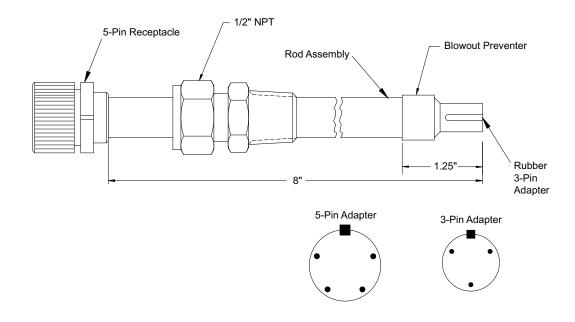

#### Adjustable 5-Pin Male to 3-Pin Female (Small w/Blowout)

Metal Samples CompanyA Division of Alabama Specialty Products, Inc.152 Metal Samples Rd., Munford, AL 36268Phone: (256) 358-4202Fax: (256) 358-4515E-mail: msc@alspi.comInternet: www.metalsamples.comHouston Office:6327 Teal Mist Lane, Fulshear, TX 77441Phone: (832) 451-6825