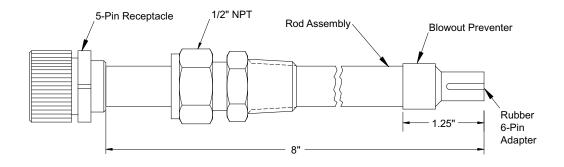

# **Probe Adapters**

## **Probe to Instrument Connection**

Adjustable 6-Pin Male to 6-Pin Female (Standard)



#### Adjustable 5-Pin Male to 3-Pin Female (Small w/Blowout)





Metal Samples CompanyA Division of Alabama Specialty Products, Inc.152 Metal Samples Rd., Munford, AL 36268Phone: (256) 358-4202Fax: (256) 358-4515E-mail: msc@alspi.comInternet: www.metalsamples.comHouston Office:6327 Teal Mist Lane, Fulshear, TX 77441Phone: (832) 451-6825

### Adjustable 5-Pin Male to 6-Pin Female (Small w/Blowout)



# **Probe Adapter Ordering Information**

| Model  |        |                                                             |                               |  |
|--------|--------|-------------------------------------------------------------|-------------------------------|--|
| HA7001 | 8" Pro | Probe Extension Adapter                                     |                               |  |
|        | Туре   |                                                             |                               |  |
|        | 00     | 6-Pin Male to 6-Pin Female with Fitting                     |                               |  |
|        | 09     | 6-Pin Male to 6-Pin Female (Small) with Fitting             |                               |  |
|        | 10     | 6-Pin Male to 6-Pin Female - Rod O