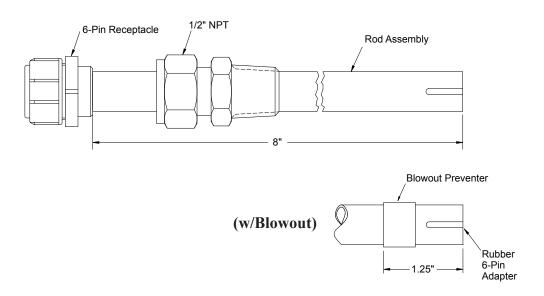

## **Probe to Instrument Connection**

Adjustable 6-Pin Male to 6-Pin Female (Standard)