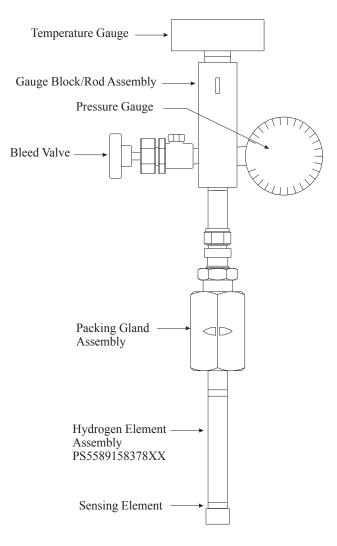

The probe assembly consists of three subassemblies: the gauge assembly, the insertion rod sensing element assembly, and the packing gland assembly. The gauge assembly consists of a gauge body, a pressure gauge (0-40 psi), a temperature gauge, and a bleed valve. The sensing element is about 3.5 inches long and consists of a thin-walled tube which is sealed from the process and allows nascent hydrogen to permeate.

| Gauge Assembly Parts |                                                                |  |  |
|----------------------|----------------------------------------------------------------|--|--|
| Part No.             | Description                                                    |  |  |
| PS5509               | Gauge Assembly (complete)<br>- contains all parts listed below |  |  |
| PR6441158            | Pressure Gauge                                                 |  |  |
| PR6032               | Temperature Gauge                                              |  |  |
| PR6034               | Bleed Valve                                                    |  |  |
| PS5603158            | Gauge Block / Rod Assembly                                     |  |  |