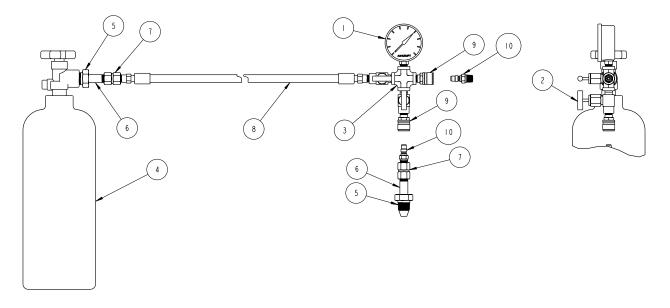

Included in the kit is a pressure gauge, gas bottle, hydraulic hose and connection parts for hose attachment to the retrieval tool bleed valves.

| I t e m | Qty | ASPI Part # | ASPI Dwg #  | Material / Description             |
|---------|-----|-------------|-------------|------------------------------------|
| - 1     | 1   | HA700603158 | HA700603158 | 316 PRESSURE GUAGE - 1/4-18 NPT    |
| 2       | 2   | PR6359158   | PR6359158   | I/4" NEEDLE VALVE                  |
| 3       | -1  | PR7055158   | PR7055158   | 316 I/4" FNPT CROSS                |
| 4       | - 1 | PR7052      | PR7052      | GAS TANK                           |
| 5       | 2   | PR7054      | PR7054      | BRASS NUT                          |
| 6       | 2   | PR7053      | PR7053      | BRASS NIPPLE                       |
| 7       | 2   | PR6183158   | PR6183158   | 316 HEX COUPLING W/ 1/4" FNPT THDS |
| 8       | -1  | PR7056120   | PR7056120   | HOSE                               |
| 9       | 2   | PR7058158   | PR7058158   | 316 SS QUICK CONNECT BODY          |
| 10      | 2   | PR7057158   | PR7057158   | 317 SS QUICK CONNECT STEM          |