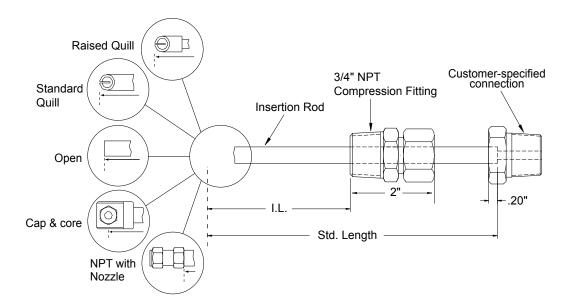

## Injection & Sampling System Adjustable Length with NPT Pipe Plug

**Model IP3000** is an adjustable, 3/4" NPT pipe plug mounted injection & sampling system commonly used in field and plant applications. The adjustable pipe plug allows the injection/ sampling system to be inserted into the process to the required length. Process shutdown or process isolation and a threaded pipe fitting is required for installation and inspection. The unit assembly consists of an insertion rod, a compression fitting, and an injection/sampling tip. The injection tip, which is threaded, welded, or machined to the end of the rod, can be either a quill, open, cap & core, or nozzle assembly type. For standard injection systems, the maximum insertion length is given in the chart below. The standard adjustable pipe plug for the IP3000 is the 3/4" NPT compression fitting, although other options are available.

|                                           | Std. Length | I.L. (max) |
|-------------------------------------------|-------------|------------|
| Specifications:                           | 6"          | 3.8"       |
| Body - 316 Stainless Steel                | 8"          | 5.8"       |
| <b>Temperature Rating -</b> 850°F / 454°C | 12"         | 9.8"       |
| Pressure Rating - 1500 PSI / 102 Bar      | 18"         | 15.8"      |
| Mounting - 3/4" NPT Pipe Plug             | 24"         | 21.8"      |