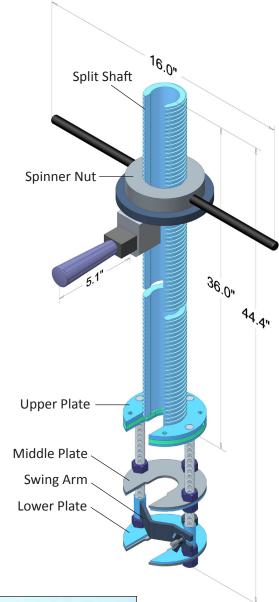

The Easy Tool can insert/retrieve standard electrical resistance probes and coupon insertion systems up to 42".

With a weight of under 15 pounds and a overall length of 44", the Easy Tool is one of the lightest and shortest retracting tools available on the market.

The Easy Tool can be used with most standard packing glands with pressure ratings up to 2,000 PSI.

## Ordering Part #:

SR2159ER24 - Insertion length of 24"

**SR2159ER36** - Insertion length of 36" (standard size)

Easy Tool Retracting System & Case

Houston Office: 6327 Teal Mist Lane, Fulshear, TX 77441 Phone: (832) 451-6825