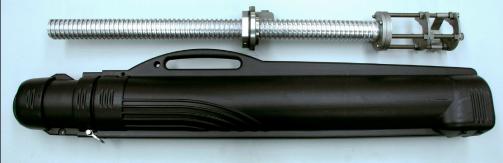

## Ordering Part #:

SR2159ER24 - Insertion length of 24"

**SR2159ER36** - Insertion length of 36" (standard size)

Easy Tool Retracting System & Case

Houston Office: 6327 Teal Mist Lane, Fulshear, TX 77441 Phone: (832) 451-6825