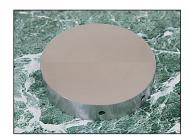

### P/N TF4005

**AL319 Cast Aluminum Specimen** with two 1/8" diameter holes 45 degrees apart for thermocouple leads and a 600 grit finish on one side. Used in conjunction with P/N TF2424 in heat transfer corrosion testing. Other materials are available at your request.