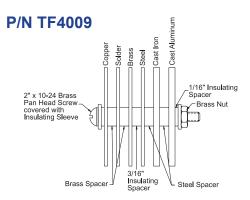

## 

**ASTM D2570** simulated service corrosion test bundle for testing engine coolants.

**ASTM D2847** method for evaluation of engine coolants in actual vehicle service.

## **Engine Coolant Testing Parts**

| P/N             | Description                   | P/N              | Description                         |
|-----------------|-------------------------------|------------------|-------------------------------------|
| TF4000          | D1384 Test Bundle             | CO1464273504100* | Solder Coupon (30/70)               |
| TF4006          | D2570 Test Bundle             | CO1464270504100  | Brass Coupon (CDA260)               |
| TF4009          | D2847 Test Bundle             | CO1463780504100  | Steel Coupon (C1020)                |
| TF4000A         | Brass Leg                     | CO337B930504100  | Grey Cast Iron Coupon (CL3500)      |
| TF4000C         | Insulating Sleeve (TFE)       | CO3373130504100  | Cast Aluminum Coupon (AL319)        |
| TF4000D         | Steel Spacer                  | ST1253783        | 1/16" Insulating Spacer (TFE)       |
| TF4000E         | Brass Spacer                  | 09369E1024HN0000 | 10-24 Brass Nut                     |
| TF4000F         | 3/16" Insulating Spacer (TFE) | 09369E1024PH2000 | 2" x 10-24 Brass Pan Head Screw     |
| CO1464190504100 | Copper Coupon (CDA110)        | 09369E1024PH2500 | 2 1/2" x 10-24 Brass Pan Head Screw |