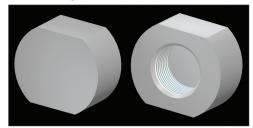

#### P/N TF4012

### **ASTM G32 Vibratory Cavitation Erosion Test Buttons.**

These buttons are available in AL319 cast aluminum and grey cast iron.

**Note:** Metal Samples manufactures test apparatus in accordance with ASTM standards. Metal Samples does not conduct test procedures and therefore does not attempt to address testing considerations. Please consult ASTM standards for safety guidelines and additional information regarding testing procedures.