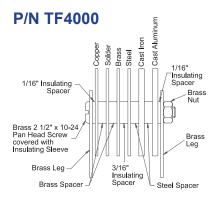

## **ASTM Engine Coolant Test Apparatus**

**ASTM D1384** corrosion test bundle for testing engine coolants in glassware.

## **Engine Coolant Testing Parts**

| P/N             | Description                   | P/N              | Description                         |
|-----------------|-------------------------------|------------------|-------------------------------------|
| TF4000          | D1384 Test Bundle             | CO1464273504100* | Solder Coupon (30/70)               |
| TF4006          | D2570 Test Bundle             | CO1464270504100  | Brass Coupon (CDA260)               |
| TF4009          | D2847 Test Bundle             | CO1463780504100  | Steel Coupon (C1020)                |
| TF4000A         | Brass Leg                     | CO337B930504100  | Grey Cast Iron Coupon (CL3500)      |
| TF4000C         | Insulating Sleeve (TFE)       | CO3373130504100  | Cast Aluminum Coupon (AL319)        |
| TF4000D         | Steel Spacer                  | ST1253783        | 1/16" Insulating Spacer (TFE)       |
| TF4000E         | Brass Spacer                  | 09369E1024HN0000 | 10-24 Brass Nut                     |
| TF4000F         | 3/16" Insulating Spacer (TFE) | 09369E1024PH2000 | 2" x 10-24 Brass Pan Head Screw     |
| CO1464190504100 | Copper Coupon (CDA110)        | 09369E1024PH2500 | 2 1/2" x 10-24 Brass Pan Head Screw |